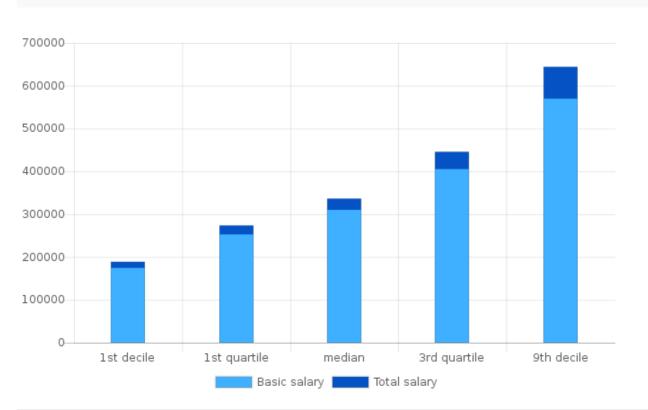

## The span of the salary

#### Region: Myanmar, Lower

|                 | Average | 1st decile | 1st quartile | median  | 3rd quartile | 9th decile |
|-----------------|---------|------------|--------------|---------|--------------|------------|
| Basic<br>salary | 346,027 | 174,588    | 252,786      | 310,101 | 405,319      | 569,850    |
| Total<br>salary | 378,862 | 188,939    | 273,673      | 336,397 | 445,637      | 644,173    |

\*The total monthly income includes a proportionate share of the financial benefits received throughout the year (Christmas bonus salary, bonuses, commissions) and the monthly variable salary component.