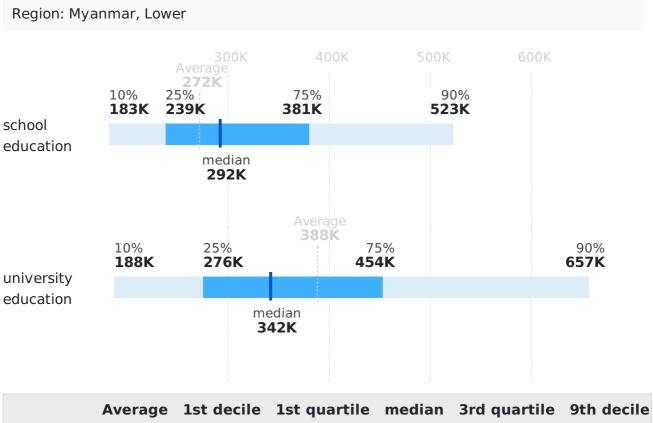

### Salaries by education

|                         | Average | Ist declie | Ist quartile | median  | 3rd quartile | 9th declie |
|-------------------------|---------|------------|--------------|---------|--------------|------------|
| school<br>education     | 271,656 | 183,043    | 238,900      | 291,609 | 381,179      | 523,205    |
| university<br>education | 388,155 | 187,884    | 276,178      | 341,518 | 453,793      | 656,959    |