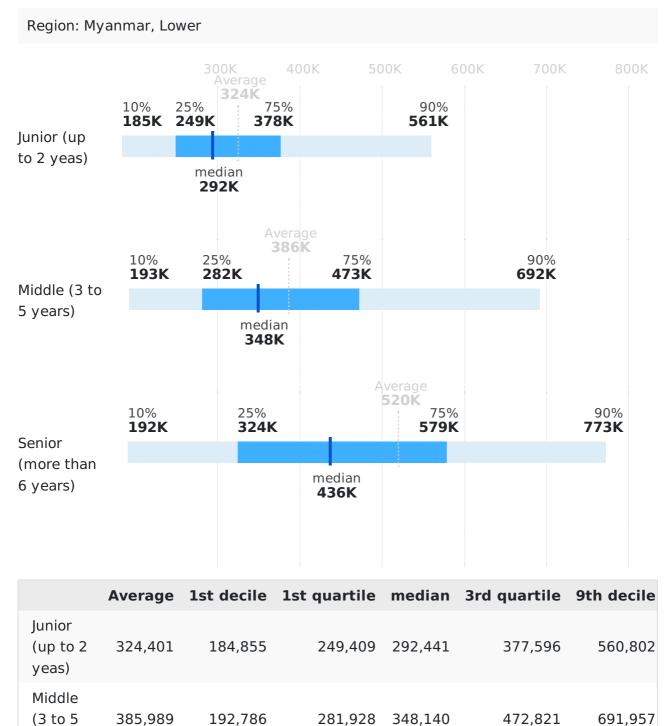

### Salaries by work experience

years)

Senior (more

than 6 years) 519,578

191,736

324,476 435,950

578,648

773,278