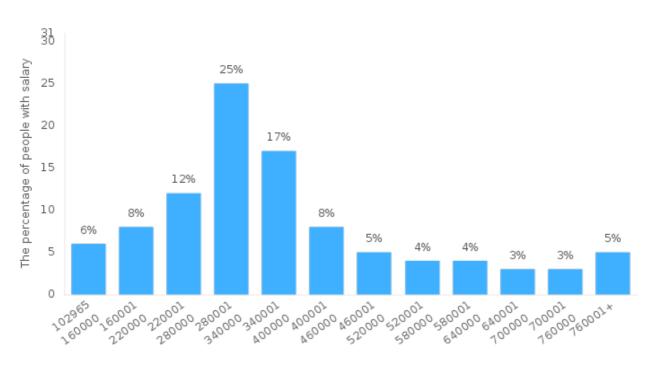

### **Salary ranges**

Region: Myanmar, Lower

Salary range

## The span of the salary