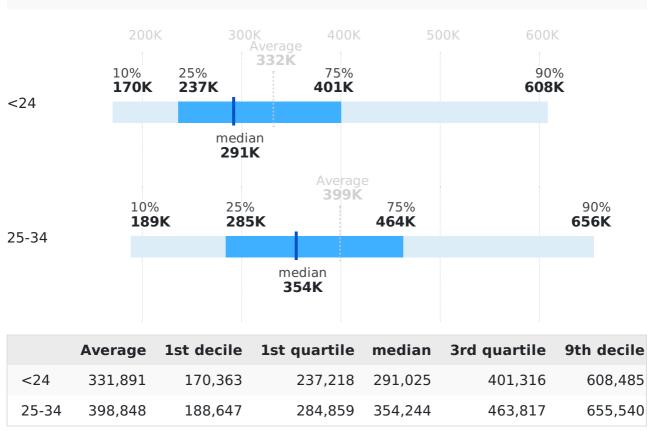

le | median  | 3rd quartile | 9th declie |
|-------------------------|---------|------------|--------------|---------|--------------|------------|
| school<br>education     | 271,656 | 183,043    | 238,900      | 291,609 | 381,179      | 523,205    |
| university<br>education | 388,155 | 187,884    | 276,178      | 341,518 | 453,793      | 656,959    |

## Salaries by regions

|         | Average | 1st decile | 1st quartile | median  | 3rd quartile | 9th decile |
|---------|---------|------------|--------------|---------|--------------|------------|
| Central | 203,090 | 146,051    | 185,321      | 221,976 | 304,026      | 470,047    |
| Lower   | 378,862 | 188,939    | 273,673      | 336,397 | 445,637      | 644,173    |

**MyLaSar** 



### Salaries by age group

Region: Myanmar, Lower



### Contact

**MyJobs Myanmar** 1st Floor, Diamond Center, Building E, Pyay Road, Yangon, 11061 Myanmar client@myjobs.com.mm